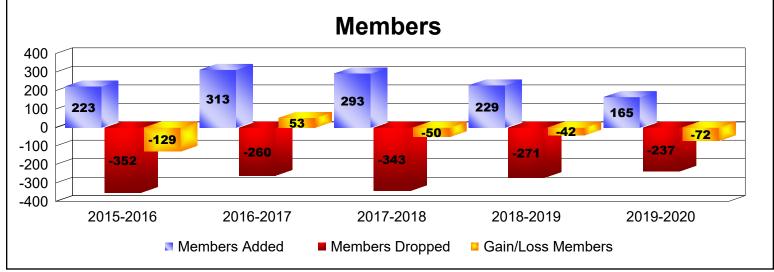

District 2 A2

As of June 2020 Cumulative

| Year      | New<br>Clubs | Dropped<br>Clubs | Gain/<br>Loss<br>Clubs | New<br>Members | Charter<br>Members | Reinstate<br>Members | Transfer<br>Members | Total<br>Member<br>Added | Total<br>Members<br>Dropped | Gain/<br>Loss<br>Members |
|-----------|--------------|------------------|------------------------|----------------|--------------------|----------------------|---------------------|--------------------------|-----------------------------|--------------------------|
| 2015-2016 | 1            | 0                | 1                      | 181            | 28                 | 6                    | 8                   | 223                      | -352                        | -129                     |
| 2016-2017 | 0            | -1               | -1                     | 300            | 2                  | 5                    | 6                   | 313                      | -260                        | 53                       |
| 2017-2018 | 1            | 0                | 1                      | 238            | 35                 | 2                    | 18                  | 293                      | -343                        | -50                      |
| 2018-2019 | 1            | -3               | -2                     | 200            | 21                 | 3                    | 5                   | 229                      | -271                        | -42                      |
| 2019-2020 | 0            | -1               | -1                     | 142            | 6                  | 6                    | 11                  | 165                      | -237                        | -72                      |
| Average   | 1            | -1               | 0                      | 212            | 18                 | 4                    | 10                  | 245                      | -293                        | -48                      |