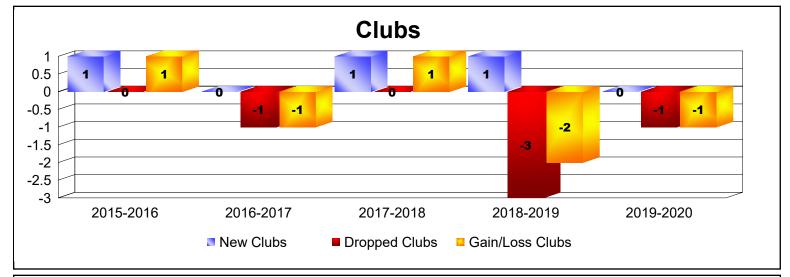

District 2 A2

As of June 2020 Cumulative

| Year      | New<br>Clubs | Dropped<br>Clubs | Gain/<br>Loss<br>Clubs | New<br>Members | Charter<br>Members | Reinstate<br>Members | Transfer<br>Members | Total<br>Member<br>Added | Total<br>Members<br>Dropped | Gain/<br>Loss<br>Members |
|-----------|--------------|------------------|------------------------|----------------|--------------------|----------------------|---------------------|--------------------------|-----------------------------|--------------------------|
| 2015-2016 | 1            | 0                | 1                      | 181            | 28                 | 6                    | 8                   | 223                      | -352                        | -129                     |
| 2016-2017 | 0            | -1               | -1                     | 300            | 2                  | 5                    | 6                   | 313                      | -260                        | 53                       |
| 2017-2018 | 1            | 0                | 1                      | 238            | 35                 | 2                    | 18                  | 293                      | -343                        | -50                      |
| 2018-2019 | 1            | -3               | -2                     | 200            | 21                 | 3                    | 5                   | 229                      | -271                        | -42                      |
| 2019-2020 | 0            | -1               | -1                     | 142            | 6                  | 6                    | 11                  | 165                      | -237                        | -72                      |
| Average   | 1            | -1               | 0                      | 212            | 18                 | 4                    | 10                  | 245                      | -293                        | -48                      |